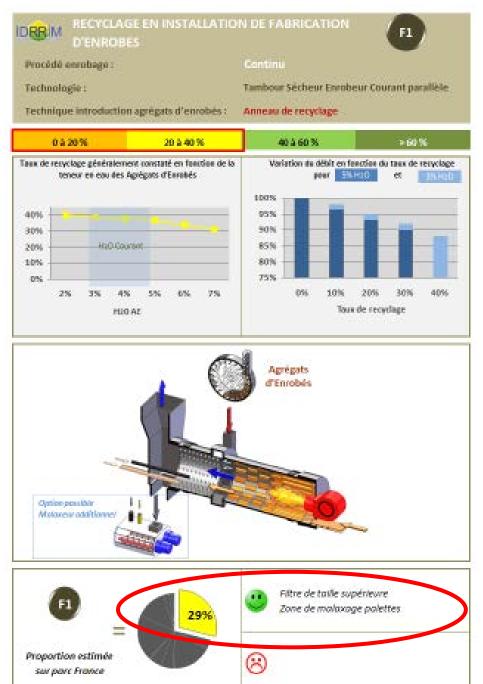

| 2.800.000                                        | 95                            | No data                        | No data                             | No data          | No data             | No data                                    | No data                                             |                                             |                                                                                                                                                                   |

<sup>\*\*</sup> Cold recycling includes stabilisation with bitumen emulsion, foamed bitumen and/or cement.





#### **RAP** content in Mix

0 à 20%

20 à 40%

40-60%

>60%





#### **HAMP** discontinuous type



#### **Continuous HAMP**

#### The most popular techniques

# Recycling ring



#### The most popular techniques





Directly in the mixer: RAP maxi 40% 60% with bigger mixer+filter



#### Very high RAP content > 60%:

#### Second dryer dedicated to RAP











Very high RAP content > 60%

# Mixing plants with 2 dryers

Second dryer dedicated to RAP



#### Overview in France in 2013

- 300 HAMPs equipped for RAP use
- Average possible recycling ratio 35 % (3% moisture)
- Only 3% of them can recycle more than 60%
- Recycling technologies :
  - Recycling ring : the most frequent, continuous and discontinuous
  - Introduction in the mixer: frequent for discontinuous

## Some comments/recomendations

- Consider how much RAP is available :
  - Better (and safer) to make many tons with 20 % RAP
  - Than few tons with 60% RAP
- Influence of the binder from RAP :
  -