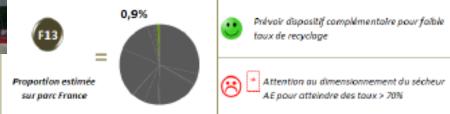

## RAP use: in short

- In wearing course : usually maxi 20-30%
- In binder or in base course: from 0 to 60%, usually ~30%
- For all traffic types (high, medium or low) after pavement design (stiffness modulus and fatigue)
- Need special equipment for HAMPs:
  - If less than 40%, few modifications: feedstock under shelter, special bin for RA, conveyor belt, etc.
  - if more than 40% in the mix, 2 parallel dryers