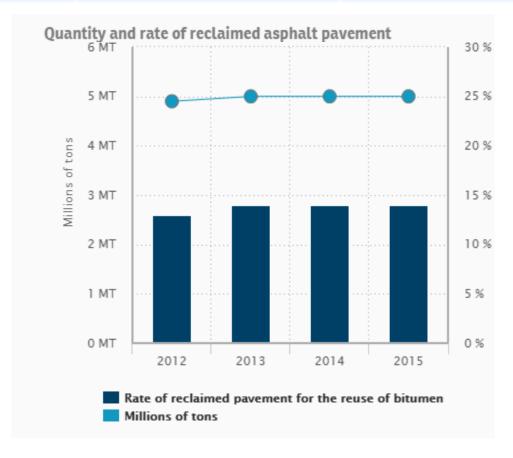

# RAP use in COLAS Group, World figures 2014

|           | Asphalt Mix  | RAP         | % RAP of total |
|-----------|--------------|-------------|----------------|
| Year 2013 | 35 152 821 t | 4 850 749 t | 13,7 %         |
| Year 2014 | 33 414 393 t | 4 921 176 t | 14,7 %         |