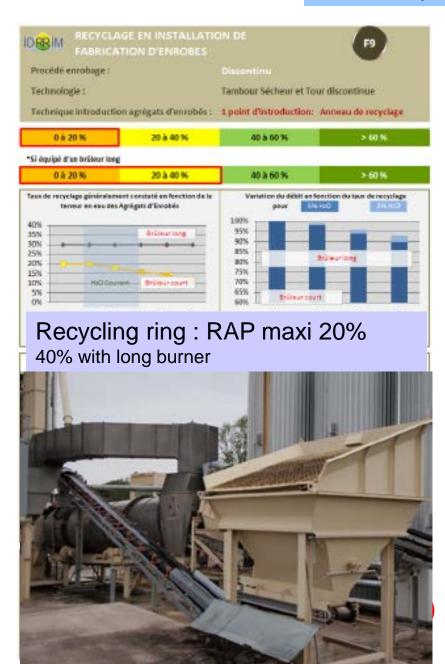

| 95                            | No data                        | No data                             | No data          | No data             | No data                                    | No data                                             |                                             |                                                                                                                                                                   |

<sup>\*\*</sup> Cold recycling includes stabilisation with bitumen emulsion, foamed bitumen and/or cement.





#### **RAP** content in Mix

0 à 20%

20 à 40%

40-60%

>60%





#### **HAMP** discontinuous type



#### **Continuous HAMP**

#### The most popular techniques

# Recycling ring



#### The most popular techniques





Directly in the mixer: RAP maxi 40% 60% with bigger mixer+filter



#### Very high RAP content > 60%:

#### Second dryer dedicated to RAP











Very high RAP content > 60%

# Mixing plants with 2 dryers

Second dryer dedicated to RAP



#### Overview in France in 2013

- 300 HAMPs equipped for RAP use
- Average possible recycling ratio 35 % (3% moisture)
- Only 3% of them can recycle more than 60%
- Recycling technologies :
  - Recycling ring : the most frequent, continuous and discontinuous
  - Introduction in the mixer: frequent for discontinuous

## Some comments/recomendations

- Consider how much RAP is available :
  - Better (and safer) to make many tons with 20 % RAP
  - Than few tons with 60% RAP
- Influence of the binder from RAP :
  - ► Little influence if RAP < 30% : us