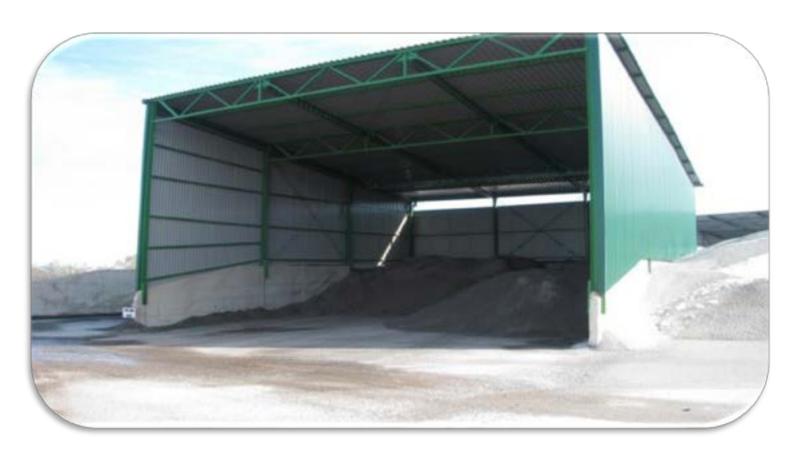

# Specific study

- ✓ Specific Additional binder (soft or hard)
- Mineral fractions mix adaptation

- ✓ High importance of a proper identification, and selection, of the RAP stockpiles/origins :
  - Binder type
  - Aggregates type, quality, grading curve
- Every identified stockpile of RAP is a new constituent of the mix
- ... and must be properly stored/protected

# RAP must be protected against rain and heat

| Moisture             | 1   | 2   | 3   | 4   | 5   |
|----------------------|-----|-----|-----|-----|-----|
| Without shelter in % | 4,1 | 4,1 | 4   | 3,9 | 4   |
| With shelter in %    | 0,8 | 1,1 | 1,3 | 1   | 1,1 |