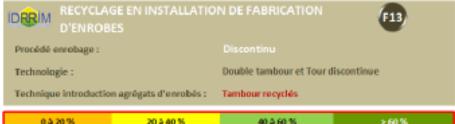

ta             | No data                                    | No data                                             |                                             |                                                                                                                                                                   |

<sup>\*\*</sup> Cold recycling includes stabilisation with bitumen emulsion, foamed bitumen and/or cement.





#### **RAP** content in Mix

0 à 20%

20 à 40%

40-60%

>60%





#### **HAMP** discontinuous type



#### **Continuous HAMP**

#### The most popular techniques

# Recycling ring



#### The most popular techniques





Directly in the mixer: RAP maxi 40% 60% with bigger mixer+filter



#### Very high RAP content > 60%:

#### Second dryer dedicated to RAP











Very high RAP content > 60%

# Mixing plants with 2 dryers

Second dryer dedicated to RAP



#### Overview in France in 2013

- 300 HAMPs equipped for RAP use
- Average possible recycling ratio 35 % (3% moisture)
- Only 3% of them can recycle more than 60%
- Recycling technologies :
  - Recycling ring : the most frequent, continuous and discontinuous
  - Introduction in the mixer: frequent for discontinuous

## Some comments/recomendations

- Consider how much RAP is available :
  - Better (and safer) to make many tons with 20 % RAP
  - Than few tons with 60% RAP
- Influence of the binder from RAP :
  - ► Little influence if RAP < 30% : use a normal new binder
  - Always check the recovered binder from RAP: expert's assessment for defining the added binder, % of RAP, properties of