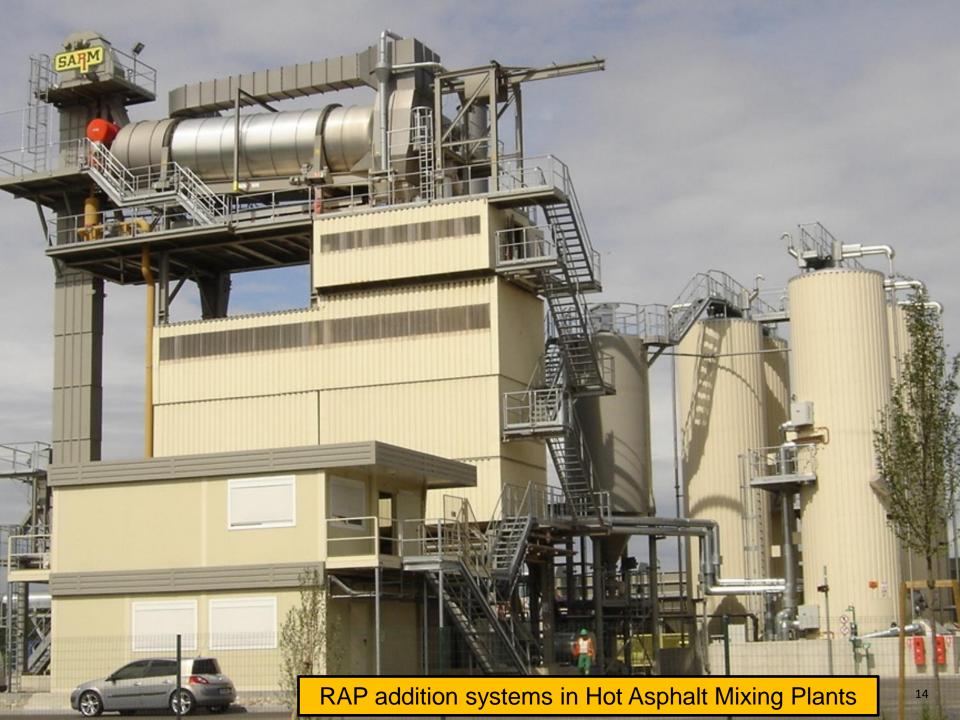

## RAP use: in short

- In wearing course : usually maxi 20-30%
- In binder or in base course: from 0 to 60%, usually ~30%
- For all traffic types (high, medium or low) after pavement design (stiffness modulus and fatigue)
- Need special equipment for HAMPs:
  - If less than 40%, few modifications: feedstock under shelter, special bin for RA, conveyor belt, etc.
  - if more than 40% in the mix, 2 parallel dryers