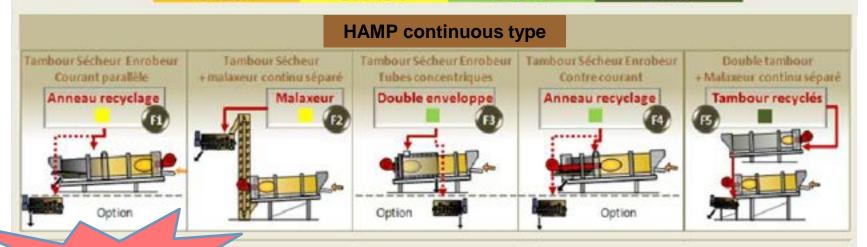

## RAP use: in short

- In wearing course : usually maxi 20-30%
- In binder or in base course: from 0 to 60%, usually ~30%
- For all traffic types (high, medium or low) after pavement design (stiffness modulus and fatigue)
- Need special equipment for HAMPs:
  - If less than 40%, few modifications: feedstock under shelter, special bin for RA, conveyor belt, etc.
  - if more than 40% in the mix, 2 parallel dryers