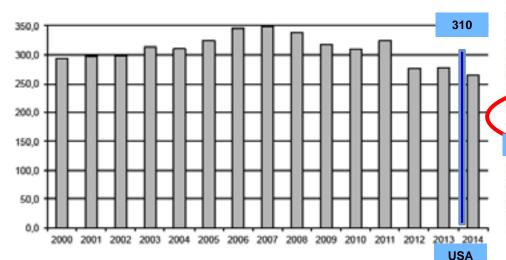

# Asphalt Production world figures

# GRAPH TOTAL PRODUCTION

TOTAL PRODUCTION OF HOT AND WARM MIX ASPHALT IN EUROPE (in million tonnes)