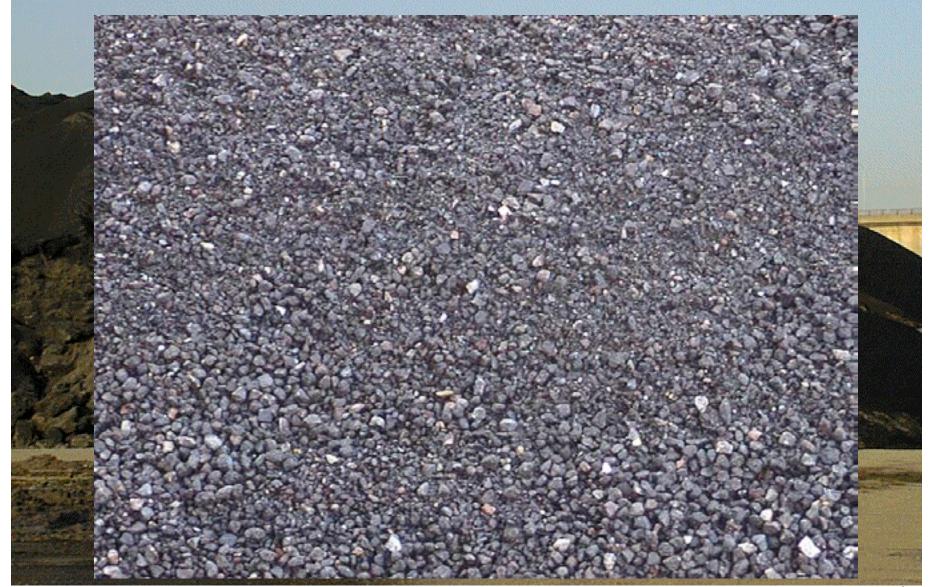

## site-won asphalt :

- milled asphalt road layers
- slabs ripped up from asphalt pavements
- asphalt from reject or surplus production.

These materials will require assessment and <u>often processing</u> before being suitable as a constituent material.

## reclaimed asphalt:

- Ready for use Asphalt constituent material, obtained after processing sitewon asphalt,:
  - ✓ Identification/Selection
  - ✓ Screening
  - Crushing
  - Blending