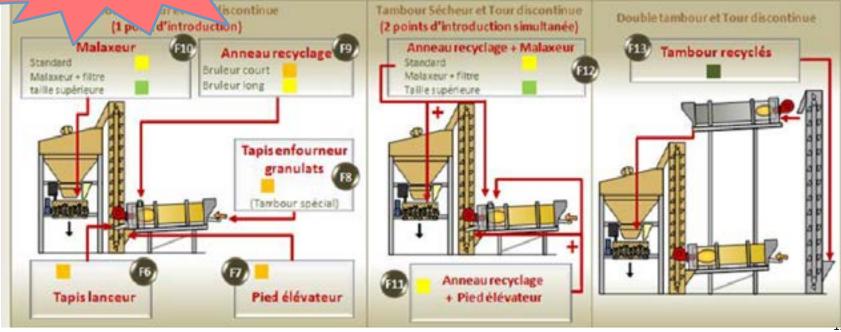

|
| Ontario-Canada | 2.800.000                                        | 95                            | No data                        | No data                             | No data          | No data             | No data                                    | No data                                             |                                             |                                                                                                                                                                   |

<sup>\*\*</sup> Cold recycling includes stabilisation with bitumen emulsion, foamed bitumen and/or cement.





#### **RAP** content in Mix

0 à 20%

20 à 40%

40-60%

>60%





#### **HAMP** discontinuous type



#### **Continuous HAMP**

#### The most popular techniques

# Recycling ring



#### The most popular techniques





Directly in the mixer: RAP maxi 40% 60% with bigger mixer+filter



#### Very high RAP content > 60%:

#### Second dryer dedicated to RAP











Very high RAP content > 60%

# Mixing plants with 2 dryers

Second dryer dedicated to RAP



#### Overview in France in 2013

- 300 HAMPs equipped for RAP use
- Average possible recycling ratio 35 % (3% moisture)
- Only 3% of them can recycle more than 60%
- Recycling technologies :
  - Recycling ring : the most frequent, continuous and discontinuous
  - Introduction in the mixer: frequent for discontinuous

## Some comments/recomendations

- Consider how much RAP is available :
  - Better (and safer) to make many tons with 2