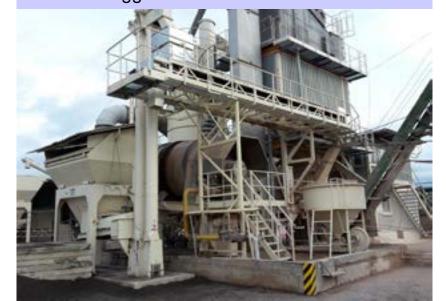

| No data                             | No data          | No data             | No data                                    | No data                                             |                                             |                                                                                                                                                                   |

<sup>\*\*</sup> Cold recycling includes stabilisation with bitumen emulsion, foamed bitumen and/or cement.





#### **RAP** content in Mix

0 à 20%

20 à 40%

40-60%

>60%





#### **HAMP** discontinuous type



#### **Continuous HAMP**

#### The most popular techniques

# Recycling ring



#### The most popular techniques





Directly in the mixer: RAP maxi 40% 60% with bigger mixer+filter



#### Very high RAP content > 60%:

#### Second dryer dedicated to RAP











Very high RAP content > 60%

# Mixing plants with 2 dryers

Second dryer dedicated to RAP



#### Overview in France in 2013

- 300 HAMPs equipped for RAP use
- Average possible recycling ratio 35 % (3% moisture)
- Only 3% of them can recycle more than 60%
- Recycling technologies :
  - Recycling ring : the most frequent, continuous and discontinuous
  - Introduction in the mixer: frequent for discontinuous

## Some comments/recomendations

- Consider how much RAP is available :
  - Better (and safer) to make many tons with 20 % RAP
  - Than few tons with 60% RAP
- Influence of the binder from RAP :
  - ► Little influence if RAP < 30% : use a normal new binder
  - Always check the recovered binder from RAP: