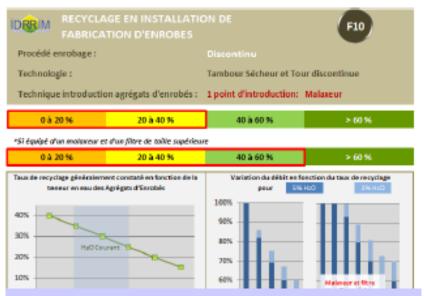

| 95                            | No data                        | No data                             | No data          | No data             | No data                                    | No data                                             |                                             |                                                                                                                                                                   |

<sup>\*\*</sup> Cold recycling includes stabilisation with bitumen emulsion, foamed bitumen and/or cement.





#### **RAP** content in Mix

0 à 20%

20 à 40%

40-60%

>60%





#### **HAMP** discontinuous type



#### **Continuous HAMP**

#### The most popular techniques

# Recycling ring



#### The most popular techniques





Directly in the mixer: RAP maxi 40% 60% with bigger mixer+filter



#### Very high RAP content > 60%:

#### Second dryer dedicated to RAP











Very high RAP content > 60%

# Mixing plants with 2 dryers

Second dryer dedicated to RAP



#### Overview in France in 2013

- 300 HAMPs equipped for RAP use
- Average possible recycling ratio 35 % (3% moisture)
- Only 3% of them can recycle more than 60%
- Recycling technologies :
  - Recycling ring : the most frequent, continuous and discontinuous
  - Introduction in the mixer: frequent for discontinuous

## Some comments/recomendations

- Consider how much RAP is available :
  - Better (and safer) to make many tons with 20 % RAP
  - Than few tons with 60% RAP
- Influence of the binder from RAP :
  - ► Little influence if RAP < 30% : use