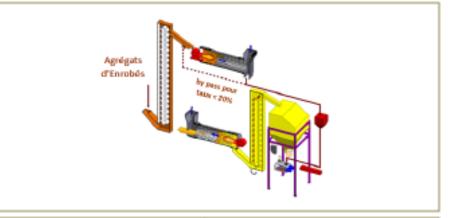

## RAP use: in short

- In wearing course : usually maxi 20-30%
- In binder or in base course: from 0 to 60%, usually ~30%
- For all traffic types (high, medium or low) after pavement design (stiffness modulus and fatigue)
- Need special equipment for HAMPs:
  - If less than 40%, few modifications: feedstock under shelter, special bin for RA, conveyor belt, etc.
  - if more than 40% in the mix, 2 parallel dryers