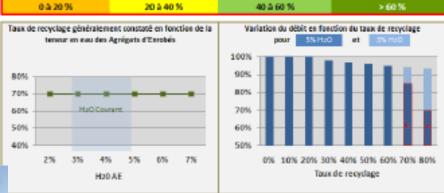

| No data                                    | No data                                             |                                             |                                                                                                                                                                   |

<sup>\*\*</sup> Cold recycling includes stabilisation with bitumen emulsion, foamed bitumen and/or cement.





#### **RAP** content in Mix

0 à 20%

20 à 40%

40-60%

>60%





#### **HAMP** discontinuous type



#### **Continuous HAMP**

#### The most popular techniques

# Recycling ring



#### The most popular techniques





Directly in the mixer: RAP maxi 40% 60% with bigger mixer+filter



#### Very high RAP content > 60%:

#### Second dryer dedicated to RAP











Very high RAP content > 60%

# Mixing plants with 2 dryers

Second dryer dedicated to RAP



#### Overview in France in 2013

- 300 HAMPs equipped for RAP use
- Average possible recycling ratio 35 % (3% moisture)
- Only 3% of them can recycle more than 60%
- Recycling technologies :
  - Recycling ring : the most frequent, continuous and discontinuous
  - Introduction in the mixer: frequent for discontinuous

## Some comments/recomendations

- Consider how much RAP is available :
  - Better (and safer) to make many tons with 20 % RAP
  - Than few tons with 60% RAP
- Influence of the binder from RAP :
  - ► Little influence if RAP < 30% : use a normal new binder
  - Always check the recovered binder from RAP: expert's assessment for defining the added binder, % of RAP, properties of th