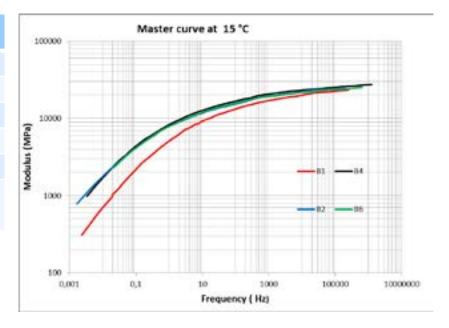

e-heating temperature

Tests on the building site in Pardines, France

RGRA Nº 924 • décembre 2014 - janvier 2015

| Reference | Formula                           | Production<br>temp (°C) |
|-----------|-----------------------------------|-------------------------|
| B1        | AC 14 base course 50/70           | 150                     |
| B2        | AC 14 BC 50/70 R40 (cold RAP)     | 160                     |
| В3        | AC 14 BC 50/0 R40 (RAP at 101°C)  | 160                     |
| B4        | AC 14 BC 50/70 R40 (RAP at 134°C) | 160                     |
| В5        | AC 14 BC 50/70 R70 (RAP at 130°C) | 165                     |
| В6        | AC 14 BC 50/70 foamed R40 (RAP at | 132                     |
|           | 120°C)                            |                         |



#### Main results

Modulus

Modulus

| Reference | Formula AC 14 BC                | L       | Laboratory studies |         | On site measurements |          |         |
|-----------|---------------------------------|---------|--------------------|---------|----------------------|----------|---------|
|           |                                 | % voids | Cd (MPa)           | I/C (%) | % voids              | Cd (MPa) | I/C (%) |
| B1        | 50/70                           | 6.5     | 9489               | 92      | 8.9                  | 7717     | 89      |
| B2        | 50/70 R40 (cold RAP)            | 4.6     | 12611              | 93      | 7.3                  | 9983     | 90      |
| B4        | 50/70 R40 (RAP at 134°C)        | 4.7     | 15040              | 96      | 7