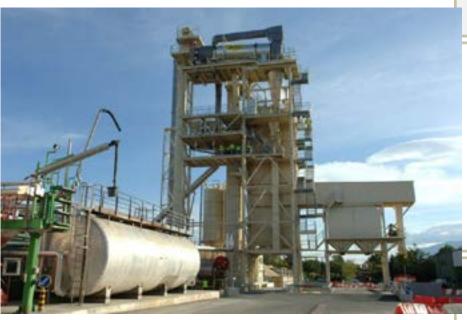

data             | No data                                    | No data                                             |                                             |                                                                                                                                                                   |

<sup>\*\*</sup> Cold recycling includes stabilisation with bitumen emulsion, foamed bitumen and/or cement.





#### **RAP** content in Mix

0 à 20%

20 à 40%

40-60%

>60%





#### **HAMP** discontinuous type



#### **Continuous HAMP**

#### The most popular techniques

# Recycling ring



#### The most popular techniques





Directly in the mixer: RAP maxi 40% 60% with bigger mixer+filter



#### Very high RAP content > 60%:

#### Second dryer dedicated to RAP











Very high RAP content > 60%

# Mixing plants with 2 dryers

Second dryer dedicated to RAP



#### Overview in France in 2013

- 300 HAMPs equipped for RAP use
- Average possible recycling ratio 35 % (3% moisture)
- Only 3% of them can recycle more than 60%
- Recycling technologies :
  - Recycling ring : the most frequent, continuous and discontinuous
  - Introduction in the mixer: frequent for discontinuous

## Some comments/recomendations

- Consider how much RAP is available :
  - Better (and safer) to make many tons with 20 % RAP
  - Than few tons with 60% RAP
- Influence of the binder from RAP :
  - ► Little influence if RAP < 30% : use a normal new binder
  - Always check the recovered binder from RAP: expert's assessment for defining the added binder, % of RAP, properties o